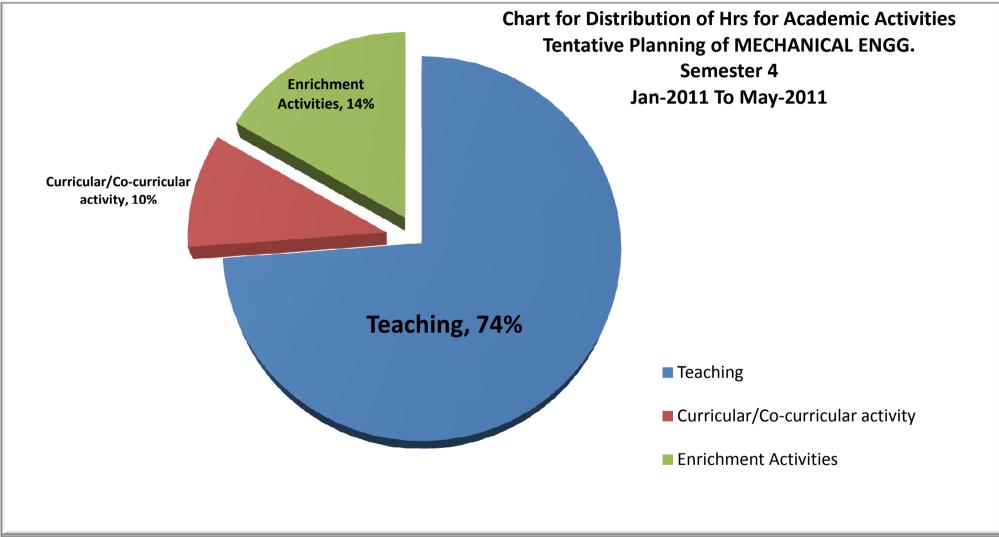

|        | Mary                              | wadi Education Founda   | tion's Group Of Institutions | (MEFGI)                 |                          |                         |                                  |
|--------|-----------------------------------|-------------------------|------------------------------|-------------------------|--------------------------|-------------------------|----------------------------------|
|        |                                   | FACULTY OF ME           | CHANICAL ENGINEERING         |                         |                          |                         |                                  |
|        | Academic Pla                      | nning of MECHANICAL     | ENGG. Sem-IV From Jan,2      | 011 to May, 2011        |                          |                         |                                  |
| Sr.No  | Subject                           | Jan<br>(23 Days)<br>Hrs | Feb<br>(23 Days)<br>Hrs      | Mar<br>(26 Days)<br>Hrs | Apr<br>(23 Days)<br>Hrs. | May<br>(12 Days)<br>Hrs | Toal Working<br>(96 Days)<br>Hrs |
| 1      | s1(MMM)                           | 14                      | 15                           | 18                      | 16                       | 8                       | 71                               |
| 2      | s2(ET)                            | 14                      | 14                           | 17                      | 17                       | 8                       | 70                               |
| 3      | s3(KOM)                           | 10                      | 10                           | 13                      | 13                       | 6                       | 52                               |
| 4      | s4(OOCP)                          | 15                      | 14                           | 18                      | 14                       | 8                       | 69                               |
| 5      | s5(MATHSIV)                       | 12                      | 12                           | 14                      | 12                       | 6                       | 56                               |
| 6      | s6(MANAGEMENT-1)                  | 7                       | 8                            | 8                       | 8                        | 4                       | 35                               |
| 7      | Lab                               | 36                      | 32                           | 44                      | 40                       | 20                      | 172                              |
| 8      | Test Hour                         | 5                       | 3                            | 4                       | 4                        | 2                       | 18                               |
|        | Total Lectures & Lab Hrs          | 113                     | 108                          | 136                     | 124                      | 62                      | 543                              |
| Sr.No. | Curricular/Co-curricular activity | Jan<br>(Hrs)            | Feb<br>(Hrs)                 | Mar<br>(Hrs)            | Apr<br>(Hrs)             | May<br>(Hrs)            | Total<br>(Hrs)                   |
| 1      | Sports                            | 4                       | 23                           | 4                       | 4                        | 2                       | 37                               |
| 2      | Internet                          | 3                       | 3                            | 4                       | 4                        | 2                       | 16                               |
| 3      | Club Activity                     | 5                       | 3                            | 4                       | 4                        | 2                       | 18                               |
| Α      | Month Wise Total Hrs.             | 12                      | 29                           | 12                      | 12                       | 6                       | 71                               |
| Sr.No  | Enrichment Activities             | Jan                     | Feb                          | Mar                     | Apr                      | May                     | total                            |
| 1      | Scope                             | 16                      | 12                           | 18                      | 16                       | 8                       | 70                               |
| 2      | Club Activity                     | 5                       | 3                            | 4                       | 4                        | 2                       | 18                               |
| 3      | Mentoring                         | 8                       | 6                            | 8                       | 8                        | 4                       | 34                               |
| 4      | Orientation Program               | 4                       |                              |                         |                          |                         |                                  |
| В      | Month Wise Total Hrs.             | 29                      | 21                           | 30                      | 28                       | 14                      | 122                              |
|        | Total of A & B                    | 41                      | 50                           | 42                      | 40                       | 20                      | 193                              |