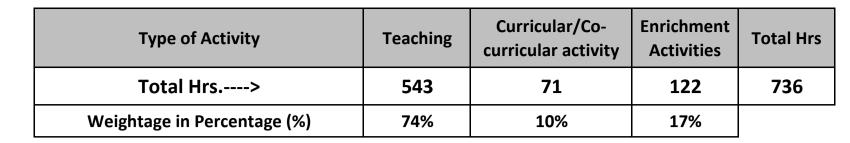

|        | Mary                              | wadi Education Founda   | tion's Group Of Institutions | (MEFGI)                 |                          |                         |                                  |
|--------|-----------------------------------|-------------------------|------------------------------|-------------------------|--------------------------|-------------------------|----------------------------------|
|        |                                   | FACULTY OF ME           | CHANICAL ENGINEERING         |                         |                          |                         |                                  |
|        | Academic Pla                      | nning of MECHANICAL     | ENGG. Sem-IV From Jan,2      | 011 to May, 2011        |                          |                         |                                  |
| Sr.No  | Subject                           | Jan<br>(23 Days)<br>Hrs | Feb<br>(23 Days)<br>Hrs      | Mar<br>(26 Days)<br>Hrs | Apr<br>(23 Days)<br>Hrs. | May<br>(12 Days)<br>Hrs | Toal Working<br>(96 Days)<br>Hrs |
| 1      | s1(MMM)                           | 14                      | 15                           | 18                      | 16                       | 8                       | 71                               |
| 2      | s2(ET)                            | 14                      | 14                           | 17                      | 17                       | 8                       | 70                               |
| 3      | s3(KOM)                           | 10                      | 10                           | 13                      | 13                       | 6                       | 52                               |
| 4      | s4(OOCP)                          | 15                      | 14                           | 18                      | 14                       | 8                       | 69                               |
| 5      | s5(MATHSIV)                       | 12                      | 12                           | 14                      | 12                       | 6                       | 56                               |
| 6      | s6(MANAGEMENT-1)                  | 7                       | 8                            | 8                       | 8                        | 4                       | 35                               |
| 7      | Lab                               | 36                      | 32                           | 44                      | 40                       | 20                      | 172                              |
| 8      | Test Hour                         | 5                       | 3                            | 4                       | 4                        | 2                       | 18                               |
|        | Total Lectures & Lab Hrs          | 113                     | 108                          | 136                     | 124                      | 62                      | 543                              |
| Sr.No. | Curricular/Co-curricular activity | Jan<br>(Hrs)            | Feb<br>(Hrs)                 | Mar<br>(Hrs)            | Apr<br>(Hrs)             | May<br>(Hrs)            | Total<br>(Hrs)                   |
| 1      | Sports                            | 4                       | 23                           | 4                       | 4                        | 2                       | 37                               |
| 2      | Internet                          | 3                       | 3                            | 4                       | 4                        | 2                       | 16                               |
| 3      | Club Activity                     | 5                       | 3                            | 4                       | 4                        | 2                       | 18                               |
| Α      | Month Wise Total Hrs.             | 12                      | 29                           | 12                      | 12                       | 6                       | 71                               |
| Sr.No  | Enrichment Activities             | Jan                     | Feb                          | Mar                     | Apr                      | May                     | total                            |
| 1      | Scope                             | 16                      | 12                           | 18                      | 16                       | 8                       | 70                               |
| 2      | Club Activity                     | 5                       | 3                            | 4                       | 4                        | 2                       | 18                               |
| 3      | Mentoring                         | 8                       | 6                            | 8                       | 8                        | 4                       | 34                               |
| 4      | Orientation Program               | 4                       |                              |                         |                          |                         |                                  |
| В      | Month Wise Total Hrs.             | 29                      | 21                           | 30                      | 28                       | 14                      | 122                              |
|        | Total of A & B                    | 41                      | 50                           | 42                      | 40                       | 20                      | 193                              |